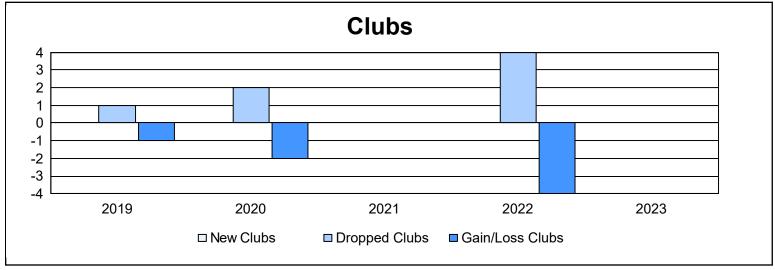

District 22 A

As of June 2023 Cumulative

| Year      | New<br>Clubs | Dropped<br>Clubs | Gain/<br>Loss<br>Clubs | New<br>Members | Charter<br>Members | Reinstate<br>Members | Transfer<br>Members | Total<br>Member<br>Added | Total<br>Members<br>Dropped | Gain/<br>Loss<br>Members |
|-----------|--------------|------------------|------------------------|----------------|--------------------|----------------------|---------------------|--------------------------|-----------------------------|--------------------------|
| 2018-2019 | 0            | 1                | -1                     | 55             | 1                  | 6                    | 8                   | 70                       | 123                         | -53                      |
| 2019-2020 | 0            | 2                | -2                     | 32             | 0                  | 0                    | 12                  | 44                       | 97                          | -53                      |
| 2020-2021 | 0            | 0                | 0                      | 16             | 12                 | 5                    | 0                   | 33                       | 63                          | -30                      |
| 2021-2022 | 0            | 4                | -4                     | 42             | 0                  | 3                    | 3                   | 48                       | 138                         | -90                      |
| 2022-2023 | 0            | 0                | 0                      | 38             | 0                  | 5                    | 2                   | 45                       | 67                          | -22                      |
| Average   | 0            | 1                | -1                     | 37             | 3                  | 4                    | 5                   | 48                       | 98                          | -50                      |